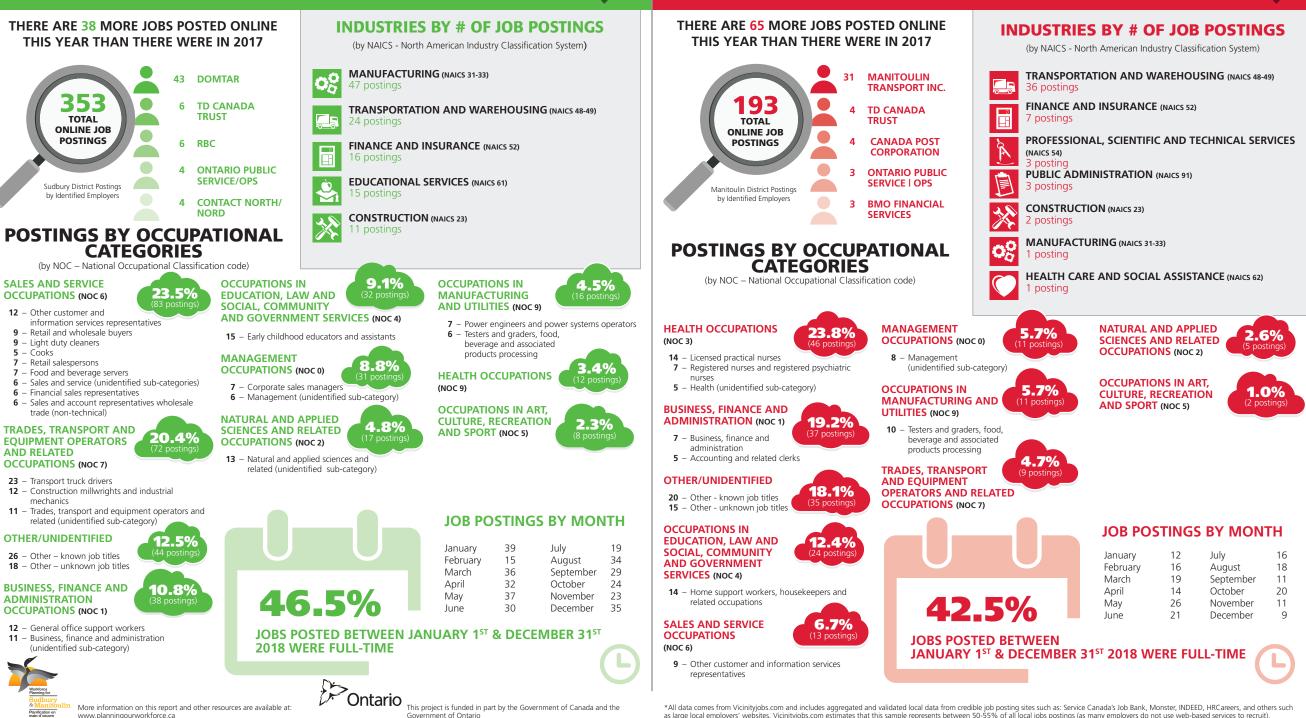

## ANNUAL ONLINE JOB VACANCIES REPORT\* MANITOULIN DISTRICT January 1<sup>st</sup> 2018 – December 31<sup>st</sup> 2018