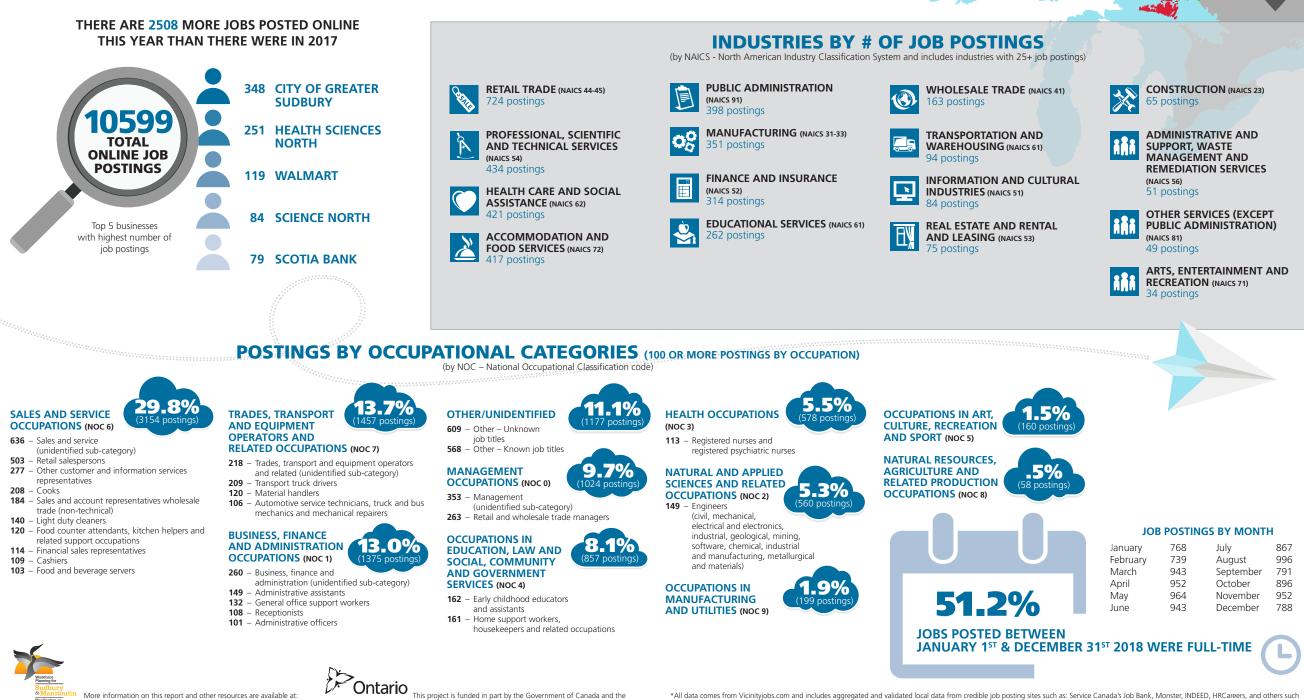

## ANNUAL ONLINE JOB VACANCIES REPORT\* SUDBURY DISTRICT January 1<sup>st</sup> 2018 – December 31<sup>st</sup> 2018